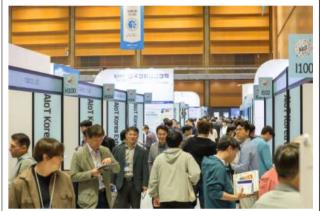

| 0.8%    |
| 11  | SINGAPORE     | 8      | 2.2%    | 29        | TANZANIA       | 3      | 0.8%    |
| 12  | INDIA         | 8      | 2.2%    | 30        | PAKISTAN       | 3      | 0.8%    |
| 13  | CANADA        | 8      | 2.2%    | 31        | PHILIPPINES    | 3      | 0.8%    |
| 14  | TAIWAN        | 7      | 2.0%    | 32        | KAZAKHSTAN     | 2      | 0.6%    |
| 15  | SPAIN         | 7      | 2.0%    | 33        | KENYA          | 2      | 0.6%    |
| 16  | NEPAL         | 6      | 1.7%    | 34        | OTHERS         | 35     | 9.8%    |
| 17  | CAMBODIA      | 6      | 1.7%    | TOTAL 356 |                | 256    | 100%    |
| 18  | GERMANY       | 5      | 1.4%    |           |                | 356    | 100%    |

## ☐ Exhibitor Survey









# 3. On-site photos