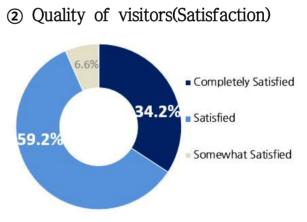

| BELGIUM        | 3      | 0.8%    |
| 11  | SINGAPORE     | 8      | 2.2%    | 29        | TANZANIA       | 3      | 0.8%    |
| 12  | INDIA         | 8      | 2.2%    | 30        | PAKISTAN       | 3      | 0.8%    |
| 13  | CANADA        | 8      | 2.2%    | 31        | PHILIPPINES    | 3      | 0.8%    |
| 14  | TAIWAN        | 7      | 2.0%    | 32        | KAZAKHSTAN     | 2      | 0.6%    |
| 15  | SPAIN         | 7      | 2.0%    | 33        | KENYA          | 2      | 0.6%    |
| 16  | NEPAL         | 6      | 1.7%    | 34        | OTHERS         | 35     | 9.8%    |
| 17  | CAMBODIA      | 6      | 1.7%    | TOTAL 356 |                | 256    | 100%    |
| 18  | GERMANY       | 5      | 1.4%    |           |                | 356    | 100%    |

## ☐ Exhibitor Survey









# 3. On-site photos