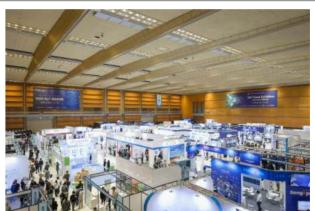

1  | SINGAPORE     | 8      | 2.2%    | 29        | TANZANIA       | 3      | 0.8%    |
| 12  | INDIA         | 8      | 2.2%    | 30        | PAKISTAN       | 3      | 0.8%    |
| 13  | CANADA        | 8      | 2.2%    | 31        | PHILIPPINES    | 3      | 0.8%    |
| 14  | TAIWAN        | 7      | 2.0%    | 32        | KAZAKHSTAN     | 2      | 0.6%    |
| 15  | SPAIN         | 7      | 2.0%    | 33        | KENYA          | 2      | 0.6%    |
| 16  | NEPAL         | 6      | 1.7%    | 34        | OTHERS         | 35     | 9.8%    |
| 17  | CAMBODIA      | 6      | 1.7%    | TOTAL 356 |                | 256    | 100%    |
| 18  | GERMANY       | 5      | 1.4%    |           |                | 356    | 100%    |

## ☐ Exhibitor Survey









# 3. On-site photos