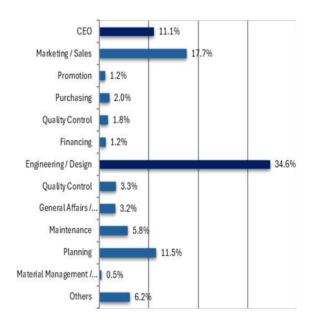

#### ② Position of Visitors

| Classification                        | Number | Rate(%) |
|---------------------------------------|--------|---------|
| CEO                                   | 1,648  | 11.1%   |
| Marketing / Sales                     | 2,626  | 17.7%   |
| Promotion                             | 173    | 1.2%    |
| Purchasing                            | 301    | 2.0%    |
| Quality Control                       | 261    | 1.8%    |
| Financing                             | 185    | 1.2%    |
| Engineering / Design                  | 5,139  | 34.6%   |
| Quality Control                       | 496    | 3.3%    |
| General Affairs / Education / Welfare | 477    | 3.2%    |
| Maintenance                           | 856    | 5.8%    |
| Planning                              | 1,709  | 11.5%   |
| Material Management/ Transportation   | 68     | 0.5%    |
| Others                                | 920    | 6.2%    |
| Total                                 | 14,859 | 100%    |