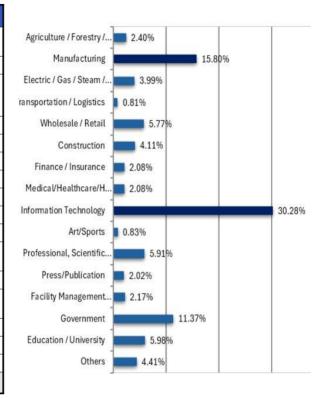

#### Industrial Classification of Visitors

| Classification                                                                                   | Number | Rate(%) |
|--------------------------------------------------------------------------------------------------|--------|---------|
| Agriculture / Forestry / Fisheries /<br>Mining                                                   | 356    | 2.40%   |
| Manufacturing                                                                                    | 2,347  | 15.80%  |
| Electric / Gas / Steam / Water<br>supply, Disposal of Sewage·Waste,<br>Environmental restoration | 593    | 3.99%   |
| Transportation / Logistics                                                                       | 121    | 0.81%   |
| Wholesale / Retail                                                                               | 858    | 5.77%   |
| Construction                                                                                     | 610    | 4.11%   |
| Finance / Insurance                                                                              | 309    | 2.08%   |
| Medical/Healthcare/Hospital                                                                      | 309    | 2.08%   |
| Information Technology                                                                           | 4,499  | 30.28%  |
| Art/Sports                                                                                       | 124    | 0.83%   |
| Professional, Scientific and Technical services(Consulting etc.)                                 | 878    | 5.91%   |
| Press/Publication                                                                                | 300    | 2.02%   |
| Facility Management and Supporting Service                                                       | 323    | 2.17%   |
| Government                                                                                       | 1,689  | 11.37%  |
| Education / University                                                                           | 888    | 5.98%   |
| Others                                                                                           | 655    | 4.41%   |
| Total                                                                                            | 14,859 | 100.%   |