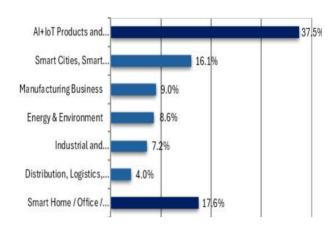

#### 3 Field of Interesting (Multiple Answers)

| Classification                                                 | Number | Rate(%) |
|----------------------------------------------------------------|--------|---------|
| AI+IoT Products and Solutions                                  | 12,987 | 37.5%   |
| Smart Cities, Smart Villages                                   | 5,560  | 16.1%   |
| Manufacturing Business                                         | 3,110  | 9.0%    |
| Energy & Environment                                           | 2,979  | 8.6%    |
| Industrial and Residential Safety Disasters and Catastrophes   | 2,499  | 7.2%    |
| Distribution, Logistics, Agricultural and Livestock Production | 1,397  | 4.0%    |
| Smart Home / Office / Healthcare                               | 6,076  | 17.6%   |
| Total                                                          | 34,608 | 100%    |