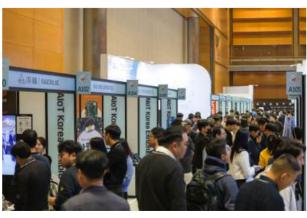

%    |
| 11  | SINGAPORE     | 8      | 2.2%    | 29        | TANZANIA       | 3      | 0.8%    |
| 12  | INDIA         | 8      | 2.2%    | 30        | PAKISTAN       | 3      | 0.8%    |
| 13  | CANADA        | 8      | 2.2%    | 31        | PHILIPPINES    | 3      | 0.8%    |
| 14  | TAIWAN        | 7      | 2.0%    | 32        | KAZAKHSTAN     | 2      | 0.6%    |
| 15  | SPAIN         | 7      | 2.0%    | 33        | KENYA          | 2      | 0.6%    |
| 16  | NEPAL         | 6      | 1.7%    | 34        | OTHERS         | 35     | 9.8%    |
| 17  | CAMBODIA      | 6      | 1.7%    | TOTAL 356 |                | 256    | 100%    |
| 18  | GERMANY       | 5      | 1.4%    |           |                | 356    | 100%    |

## ☐ Exhibitor Survey









# 3. On-site photos