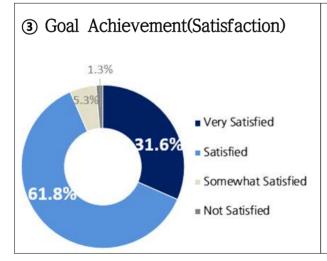

| BELGIUM        | 3      | 0.8%    |
| 11  | SINGAPORE     | 8      | 2.2%    | 29        | TANZANIA       | 3      | 0.8%    |
| 12  | INDIA         | 8      | 2.2%    | 30        | PAKISTAN       | 3      | 0.8%    |
| 13  | CANADA        | 8      | 2.2%    | 31        | PHILIPPINES    | 3      | 0.8%    |
| 14  | TAIWAN        | 7      | 2.0%    | 32        | KAZAKHSTAN     | 2      | 0.6%    |
| 15  | SPAIN         | 7      | 2.0%    | 33        | KENYA          | 2      | 0.6%    |
| 16  | NEPAL         | 6      | 1.7%    | 34        | OTHERS         | 35     | 9.8%    |
| 17  | CAMBODIA      | 6      | 1.7%    | TOTAL 356 |                | 256    | 100%    |
| 18  | GERMANY       | 5      | 1.4%    |           |                | 356    | 100%    |

## ☐ Exhibitor Survey









# 3. On-site photos