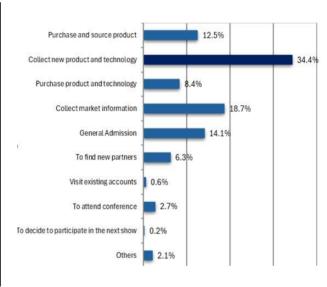

#### 4 Purpose to Visit the show (Multiple Answers)

| Classification                            | Number | Rate(%) |
|-------------------------------------------|--------|---------|
| Purchase and source product               | 1,861  | 12.5%   |
| Collect new products and technology       | 5,111  | 34.4%   |
| Purchase product and technology           | 1,243  | 8.4%    |
| Collect market information                | 2,786  | 18.7%   |
| General Admission                         | 2,093  | 14.1%   |
| To find new partners                      | 931    | 6.3%    |
| Visit existing accounts                   | 83     | 0.6%    |
| To attend conference                      | 400    | 2.7%    |
| To decide to participate in the next show | 37     | 0.2%    |
| Others                                    | 314    | 2.1%    |
| Total                                     | 14,859 | 100%    |