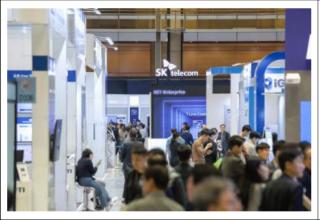

0.8%    |
| 11  | SINGAPORE     | 8      | 2.2%    | 29        | TANZANIA       | 3      | 0.8%    |
| 12  | INDIA         | 8      | 2.2%    | 30        | PAKISTAN       | 3      | 0.8%    |
| 13  | CANADA        | 8      | 2.2%    | 31        | PHILIPPINES    | 3      | 0.8%    |
| 14  | TAIWAN        | 7      | 2.0%    | 32        | KAZAKHSTAN     | 2      | 0.6%    |
| 15  | SPAIN         | 7      | 2.0%    | 33        | KENYA          | 2      | 0.6%    |
| 16  | NEPAL         | 6      | 1.7%    | 34        | OTHERS         | 35     | 9.8%    |
| 17  | CAMBODIA      | 6      | 1.7%    | TOTAL 356 |                | 256    | 100%    |
| 18  | GERMANY       | 5      | 1.4%    |           |                | 356    | 100%    |

## ☐ Exhibitor Survey









# 3. On-site photos