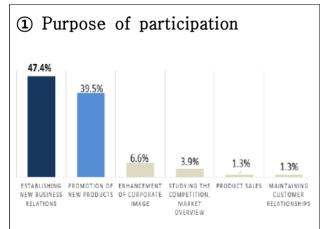

28        | BELGIUM        | 3      | 0.8%    |
| 11  | SINGAPORE     | 8      | 2.2%    | 29        | TANZANIA       | 3      | 0.8%    |
| 12  | INDIA         | 8      | 2.2%    | 30        | PAKISTAN       | 3      | 0.8%    |
| 13  | CANADA        | 8      | 2.2%    | 31        | PHILIPPINES    | 3      | 0.8%    |
| 14  | TAIWAN        | 7      | 2.0%    | 32        | KAZAKHSTAN     | 2      | 0.6%    |
| 15  | SPAIN         | 7      | 2.0%    | 33        | KENYA          | 2      | 0.6%    |
| 16  | NEPAL         | 6      | 1.7%    | 34        | OTHERS         | 35     | 9.8%    |
| 17  | CAMBODIA      | 6      | 1.7%    | TOTAL 356 |                | 256    | 100%    |
| 18  | GERMANY       | 5      | 1.4%    |           |                | 356    | 100%    |

## ☐ Exhibitor Survey









# 3. On-site photos