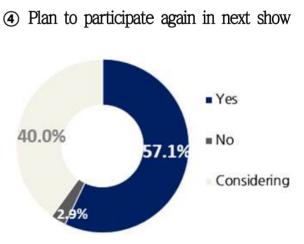

| BELGIUM        | 3      | 0.8%    |
| 11  | SINGAPORE     | 8      | 2.2%    | 29        | TANZANIA       | 3      | 0.8%    |
| 12  | INDIA         | 8      | 2.2%    | 30        | PAKISTAN       | 3      | 0.8%    |
| 13  | CANADA        | 8      | 2.2%    | 31        | PHILIPPINES    | 3      | 0.8%    |
| 14  | TAIWAN        | 7      | 2.0%    | 32        | KAZAKHSTAN     | 2      | 0.6%    |
| 15  | SPAIN         | 7      | 2.0%    | 33        | KENYA          | 2      | 0.6%    |
| 16  | NEPAL         | 6      | 1.7%    | 34        | OTHERS         | 35     | 9.8%    |
| 17  | CAMBODIA      | 6      | 1.7%    | TOTAL 356 |                | 256    | 100%    |
| 18  | GERMANY       | 5      | 1.4%    |           |                | 356    | 100%    |

## ☐ Exhibitor Survey









# 3. On-site photos